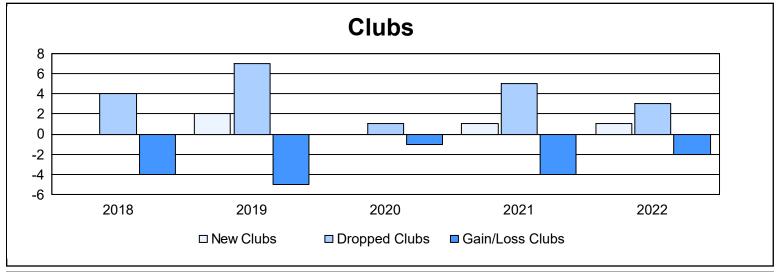

| Year      | New<br>Clubs | Dropped<br>Clubs | Gain/<br>Loss<br>Clubs | New<br>Members | Charter<br>Members | Reinstate<br>Members | Transfer<br>Members | Total<br>Member<br>Added | Total<br>Members<br>Dropped | Gain/<br>Loss<br>Members |
|-----------|--------------|------------------|------------------------|----------------|--------------------|----------------------|---------------------|--------------------------|-----------------------------|--------------------------|
| 2017-2018 | 0            | 4                | -4                     | 366            | 1                  | 13                   | 36                  | 416                      | 549                         | -133                     |
| 2018-2019 | 2            | 7                | -5                     | 263            | 69                 | 15                   | 26                  | 373                      | 483                         | -110                     |
| 2019-2020 | 0            | 1                | -1                     | 194            | 7                  | 14                   | 22                  | 237                      | 510                         | -273                     |
| 2020-2021 | 1            | 5                | -4                     | 270            | 32                 | 24                   | 18                  | 344                      | 428                         | -84                      |
| 2021-2022 | 1            | 3                | -2                     | 400            | 23                 | 28                   | 36                  | 487                      | 440                         | 47                       |
| Average   | 1            | 4                | -3                     | 299            | 26                 | 19                   | 28                  | 371                      | 482                         | -111                     |